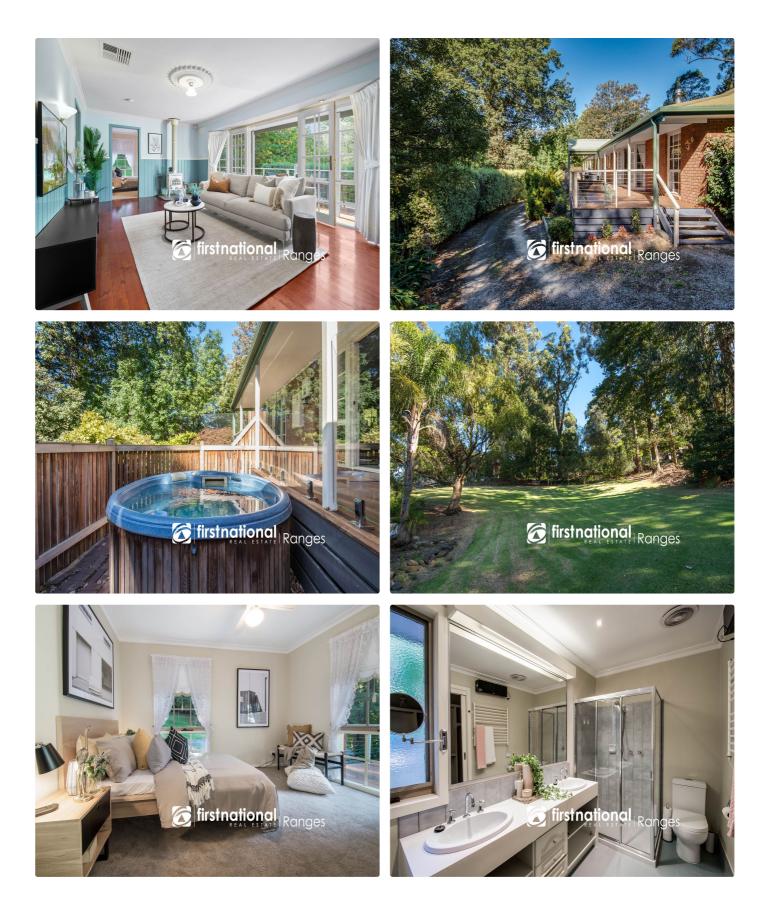

soak away the days stresses in the heated spa pool.

Stepping outside the grounds are amazing ( 4,305 sqmr )with a good sized workshop at the rear of the double carport, three driveways for all those extra vehicles, trailer and or boat etc. Plus practical paved areas around the home for ease of access and great kids play spaces for them to enjoy and the dog to run.

This really is a rare chance to own a true lifestyle property in the Dandenong syst have all the convenience of being walking distance to restaurants, coffee shops, tavern, National Park, schools and Belgrave train station.