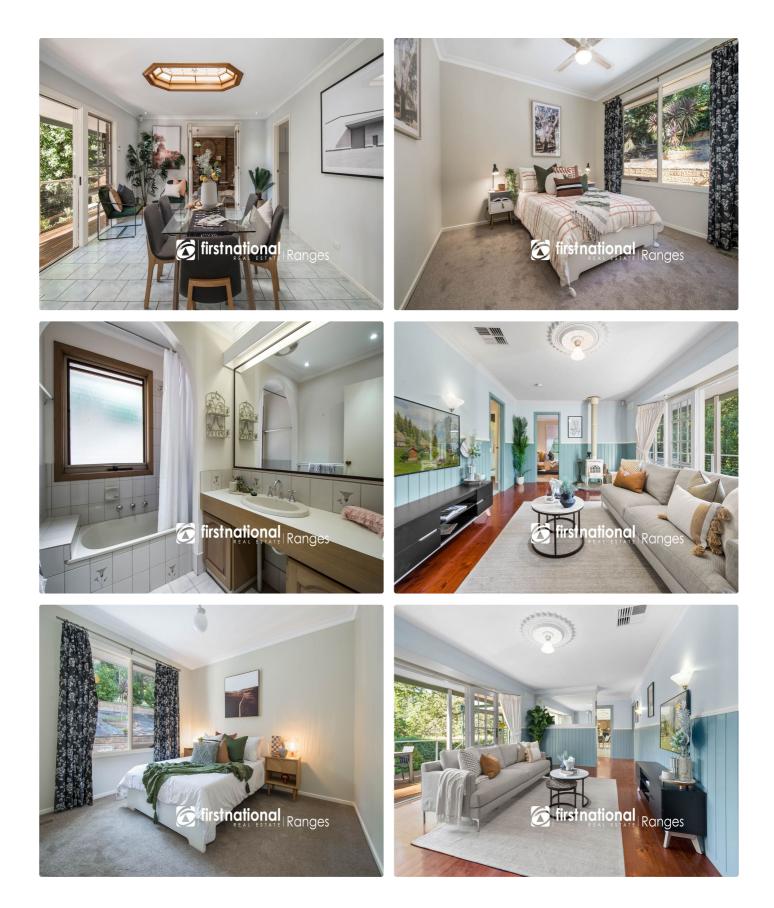

#### \*\*\*ACCESS PROPERTY VIA SERVICE ROAD\*\*\*

As the gates open from a quiet enclave, you literally enter into your own world of mature gardens , gently sweeping lawns and parking a plenty. Standing proud is a one owner family sized BV homestead

soak away the days stresses in the heated spa pool.

Stepping outside the grounds are amazing ( 4,305 sqmr )with a good sized workshop at the rear of the double carport, three driveways for all those extra vehicles, trailer and or boat etc. Plus practical paved areas around the home for ease of access and great kids play spaces for them to enjoy and the dog to run.