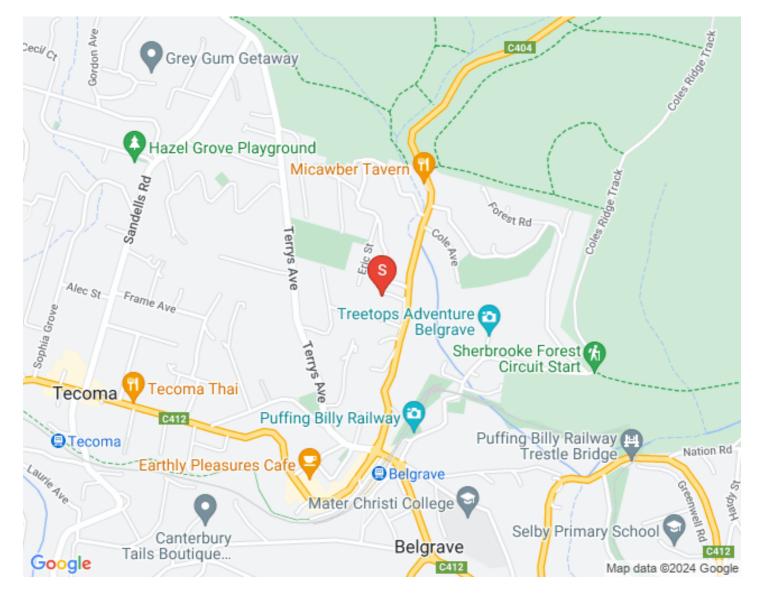

driveways for all those extra vehicles, trailer and or boat etc. Plus practical paved areas around the home for ease of access and great kids play spaces for them to enjoy and the dog to run.

This really is a rare chance to own a true lifestyle property in the Dandenong syst have all the convenience of being walking distance to restaurants, coffee shops, tavern, National Park, schools and Belgrave train station.

Your contact :- GRANT SKIPSEY 0418 528 102, can make it all happen.

It is our opinion that if this property were offered for rent in the current market, it would achieve \$650 - \$700 pw.

https://www.consumer.vic.gov.au/duediligencechecklist Please note: All property details listed were current at the time of publishing. <u>Statement of Information</u>











### Location





### **Pricing Information**

The property at 41 Monbulk Road, BELGRAVE is currently for sale at UNDER CONTRACT \$1,020,000 - \$1,120,000.

Click here to view the Statement of Information



## **Neighbouring Suburbs**

## Belgrave

#### A Character Of Its Own



BELGRAVE



# Belgrave South

Just a Little South - Click here to find out more about the

= Belgrave South Suburb Profile



#### **BELGRAVE SOUTH**



### Cockatoo�

## A Better Place to Live - Click here to find out more about the

= <u>Cockatoo Suburb Profile</u>



СОСКАТОО



## Emerald

### Get the life you're Looking for - Click here to find out more about the - <u>Emerald Suburb Profile</u>



#### **EMERALD**



## Ferny Creek Surrounded by Nature - Click here to find out more about the

Ferny Creek Suburb Profile