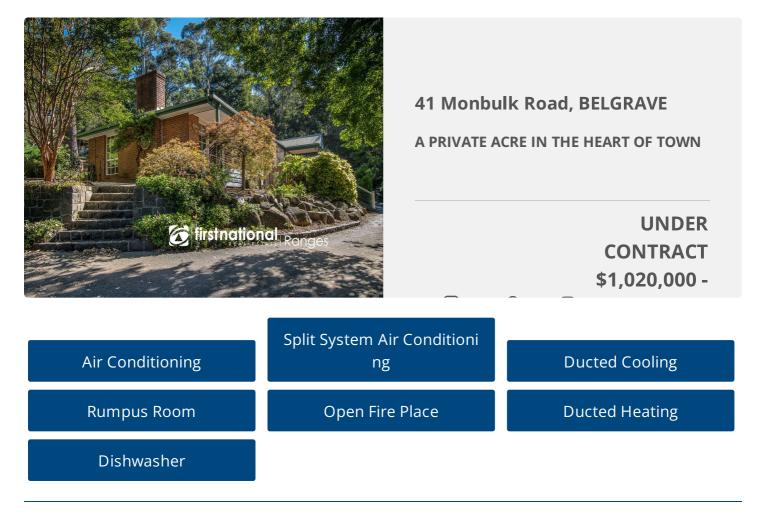

### **Property Details**

#### \*\*\*ACCESS PROPERTY VIA SERVICE ROAD\*\*\*

As the gates open from a quiet enclave, you literally enter into your own world of mature gardens , gently sweeping lawns and parking a plenty. Standing proud is a one owner family sized BV homestead

### **Pricing Information**

The property at 41 Monbulk Road, BELGRAVE is currently for sale at UNDER CONTRACT \$1,020,000 - \$1,120,000.

Click here to view the Statement of Information