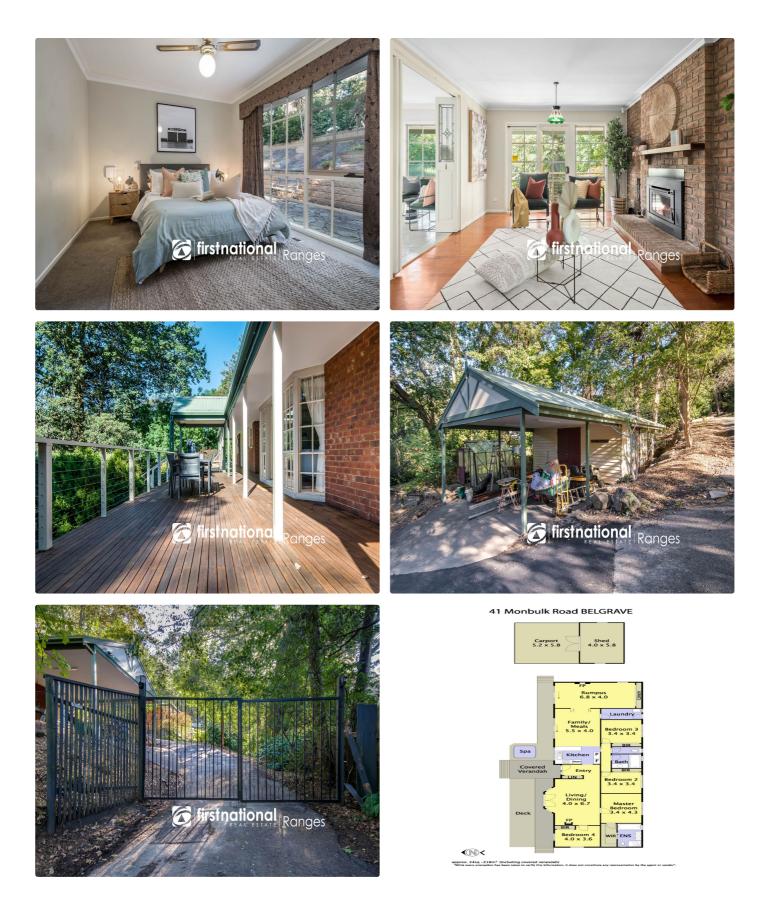

### **Property Details**

#### \*\*\*ACCESS PROPERTY VIA SERVICE ROAD\*\*\*

As the gates open from a quiet enclave, you literally enter into your own world of mature gardens , gently sweeping lawns and parking a plenty. Standing proud is a one owner family sized BV homestead

soak away the days stresses in the heated spa pool.

Stepping outside the grounds are amazing ( 4,305 sqmr )with a good sized workshop at the rear of the double carport, three driveways for all those extra vehicles, trailer and or boat etc. Plus practical paved areas around the home for ease of access and great kids play spaces for them to enjoy and the dog to run.

This really is a rare chance to own a true lifestyle property in the Dandenong syst have all the convenience of being walking distance to restaurants, coffee shops, tavern, National Park, schools and Belgrave train station.