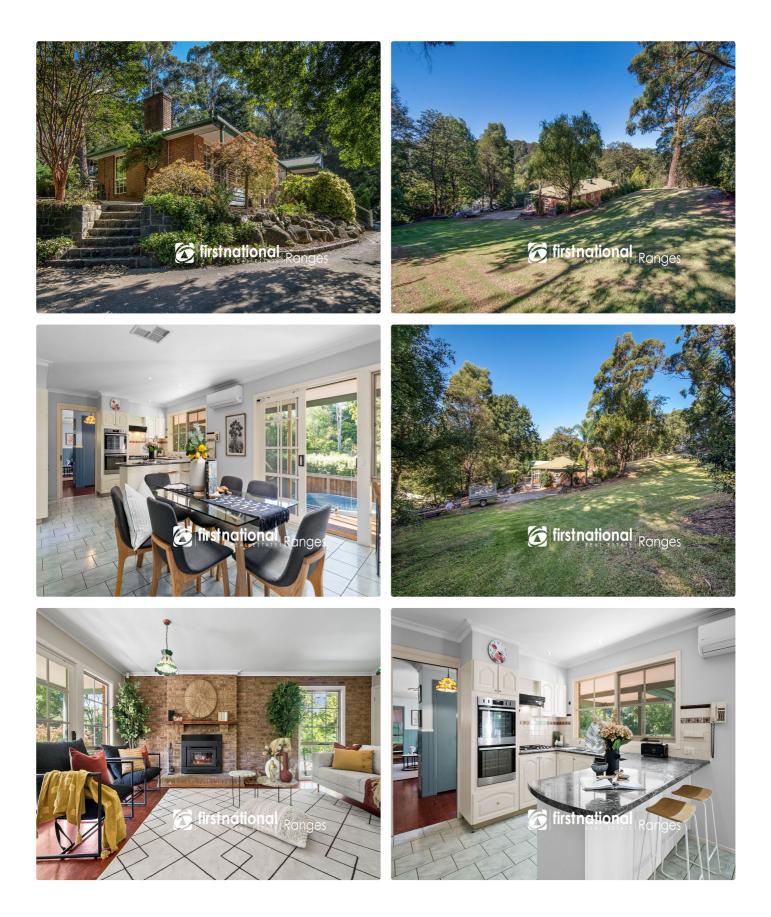

#### \*\*\*ACCESS PROPERTY VIA SERVICE ROAD\*\*\*

As the gates open from a quiet enclave, you literally enter into your own world of mature gardens , gently sweeping lawns and parking a plenty. Standing proud is a one owner family sized BV homestead

soak away the days stresses in the heated spa pool.

Stepping outside the grounds are amazing ( 4,305 sqmr )with a good sized workshop at the rear of the double carport, three driveways for all those extra vehicles, trailer and or boat etc. Plus practical paved areas around the home for ease of access and great kids play spaces for them to enjoy and the dog to run.